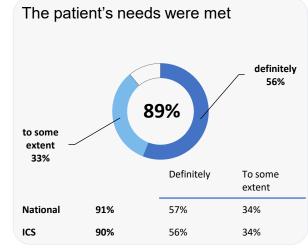

23% completion rate

### **Overall experience**



Comparisons with National results or those of the ICS (Integrated Care System) are indicative only, and may not be statistically significant.

38%

33%

# **Foxleigh Family Surgery**



### **Accessing the practice**















71%

ICS

## **GP PATIENT SURVEY**)

Results from the 2023 survey

### **Practice details**

#### **Foxleigh Family Surgery**

The Bridgewater Med Ctr, Henry Street, Leigh WN7 2PE

P92602 Practice code

**438** surveys sent out

**102** surveys sent back

23% completion rate

### **Overall experience**



Comparisons with National results or those of the ICS (Integrated Care System) are indicative only, and may not be statistically significant.

# Foxleigh Family Surgery



## Appointment experience