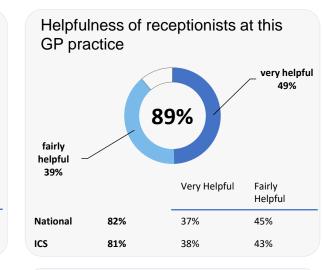

# **GP PATIENT SURVEY**

Results from the 2023 survey

### **Practice details**

### Foxleigh Family Surgery

The Bridgewater Med Ctr, Henry Street, Leigh WN7 2PE

P92602 Practice code

**438** surveys sent out

102 surveys sent back

23% completion rate

### **Overall experience**



Comparisons with National results or those of the ICS (Integrated Care System) are indicative only, and may not be statistically significant.

38%

33%

# **Foxleigh Family Surgery**



### **Accessing the practice**















71%

ICS

## **GP PATIENT SURVEY**)

Results from the 2023 survey

### **Practice details**

#### **Foxleigh Family Surgery**

The Bridgewater Med Ctr, Henry Street, Leigh WN7 2PE

P92602 Practice code

**438** surveys sent out

**102** surveys sent back

23% completion rate

### **Overall experience**



Comparisons with National results or those of the ICS (Integrated Care System) are indicative only, and may not be statistically significant.

# Foxleigh Family Surgery



## Appointment experience