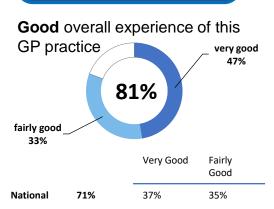

### **Overall experience**

Comparisons with National results or those of the ICS (Integrated Care System) are indicative only, and may not be statistically significant.

38%

33%