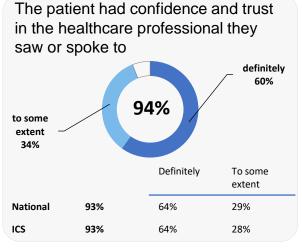

k

23% completion rate

### **Overall experience**



Comparisons with National results or those of the ICS (Integrated Care System) are indicative only, and may not be statistically significant.

38%

33%

# **Foxleigh Family Surgery**



### **Accessing the practice**















71%

ICS

## **GP PATIENT SURVEY**)

Results from the 2023 survey

### **Practice details**

#### **Foxleigh Family Surgery**

The Bridgewater Med Ctr, Henry Street, Leigh WN7 2PE

P92602 Practice code

**438** surveys sent out

**102** surveys sent back

23% completion rate

### **Overall experience**



Comparisons with National results or those of the ICS (Integrated Care System) are indicative only, and may not be statistically significant.

# Foxleigh Family Surgery



## Appointment experience