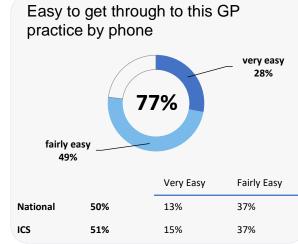

# **GP PATIENT SURVEY**

Results from the 2023 survey

### **Practice details**

### Foxleigh Family Surgery

The Bridgewater Med Ctr, Henry Street, Leigh WN7 2PE

P92602 Practice code

**438** surveys sent out

102 surveys sent back

23% completion rate

### **Overall experience**



Comparisons with National results or those of the ICS (Integrated Care System) are indicative only, and may not be statistically significant.

38%

33%

# **Foxleigh Family Surgery**



### **Accessing the practice**















71%

ICS

## **GP PATIENT SURVEY**)

Results from the 2023 survey

### **Practice details**

#### **Foxleigh Family Surgery**

The Bridgewater Med Ctr, Henry Street, Leigh WN7 2PE

P92602 Practice code

**438** surveys sent out

**102** surveys sent back

23% completion rate

### **Overall experience**



Comparisons with National results or those of the ICS (Integrated Care System) are indicative only, and may not be statistically significant.

# Foxleigh Family Surgery



## Appointment experience