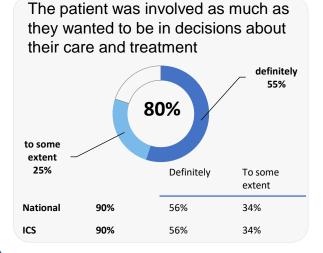

ack

23% completion rate

### **Overall experience**



Comparisons with National results or those of the ICS (Integrated Care System) are indicative only, and may not be statistically significant.

38%

33%

# **Foxleigh Family Surgery**



### **Accessing the practice**















71%

ICS

## **GP PATIENT SURVEY**)

Results from the 2023 survey

### **Practice details**

#### **Foxleigh Family Surgery**

The Bridgewater Med Ctr, Henry Street, Leigh WN7 2PE

P92602 Practice code

**438** surveys sent out

**102** surveys sent back

23% completion rate

### **Overall experience**



Comparisons with National results or those of the ICS (Integrated Care System) are indicative only, and may not be statistically significant.

# Foxleigh Family Surgery



## Appointment experience