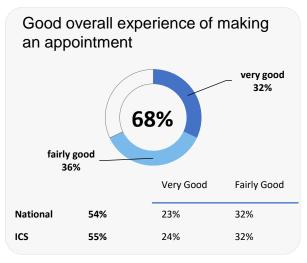

# **GP PATIENT SURVEY**

Results from the 2023 survey

### **Practice details**

### Foxleigh Family Surgery

The Bridgewater Med Ctr, Henry Street, Leigh WN7 2PE

P92602 Practice code

**438** surveys sent out

102 surveys sent back

23% completion rate

### **Overall experience**



Comparisons with National results or those of the ICS (Integrated Care System) are indicative only, and may not be statistically significant.

38%

33%

# **Foxleigh Family Surgery**



### **Accessing the practice**















71%

ICS

## **GP PATIENT SURVEY**)

Results from the 2023 survey

### **Practice details**

#### **Foxleigh Family Surgery**

The Bridgewater Med Ctr, Henry Street, Leigh WN7 2PE

P92602 Practice code

**438** surveys sent out

**102** surveys sent back

23% completion rate

### **Overall experience**



Comparisons with National results or those of the ICS (Integrated Care System) are indicative only, and may not be statistically significant.

# Foxleigh Family Surgery



## Appointment experience