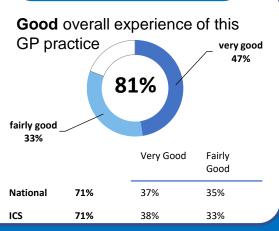

### **Overall experience**

Comparisons with National results or those of the ICS (Integrated Care System) are indicative only, and may not be statistically significant.

38%

33%

### **Overall experience**

Comparisons with National results or those of the ICS (Integrated Care System) are indicative only, and may not be statistically significant.