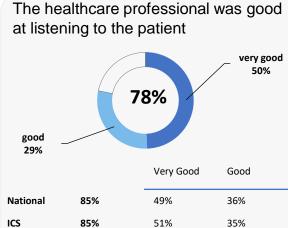

nt back

23% completion rate

### **Overall experience**



Comparisons with National results or those of the ICS (Integrated Care System) are indicative only, and may not be statistically significant.

38%

33%

# **Foxleigh Family Surgery**



### **Accessing the practice**















71%

ICS

## **GP PATIENT SURVEY**)

Results from the 2023 survey

### **Practice details**

#### **Foxleigh Family Surgery**

The Bridgewater Med Ctr, Henry Street, Leigh WN7 2PE

P92602 Practice code

**438** surveys sent out

**102** surveys sent back

23% completion rate

### **Overall experience**



Comparisons with National results or those of the ICS (Integrated Care System) are indicative only, and may not be statistically significant.

# Foxleigh Family Surgery



## Appointment experience