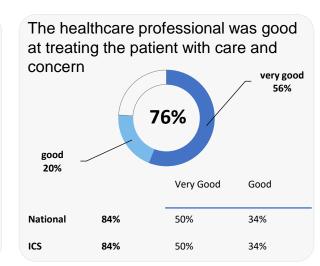

back

23% completion rate

### **Overall experience**



Comparisons with National results or those of the ICS (Integrated Care System) are indicative only, and may not be statistically significant.

38%

33%

# **Foxleigh Family Surgery**



### **Accessing the practice**















71%

ICS

## **GP PATIENT SURVEY**)

Results from the 2023 survey

### **Practice details**

#### **Foxleigh Family Surgery**

The Bridgewater Med Ctr, Henry Street, Leigh WN7 2PE

P92602 Practice code

**438** surveys sent out

**102** surveys sent back

23% completion rate

### **Overall experience**



Comparisons with National results or those of the ICS (Integrated Care System) are indicative only, and may not be statistically significant.

# Foxleigh Family Surgery



## Appointment experience