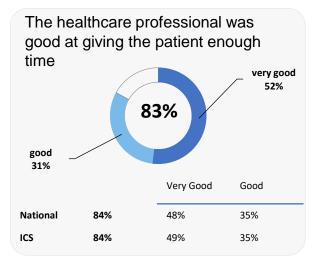

sent back

23% completion rate

### **Overall experience**



Comparisons with National results or those of the ICS (Integrated Care System) are indicative only, and may not be statistically significant.

38%

33%

# **Foxleigh Family Surgery**



### **Accessing the practice**















71%

ICS

## **GP PATIENT SURVEY**)

Results from the 2023 survey

### **Practice details**

#### **Foxleigh Family Surgery**

The Bridgewater Med Ctr, Henry Street, Leigh WN7 2PE

P92602 Practice code

**438** surveys sent out

**102** surveys sent back

23% completion rate

### **Overall experience**



Comparisons with National results or those of the ICS (Integrated Care System) are indicative only, and may not be statistically significant.

# Foxleigh Family Surgery



## Appointment experience